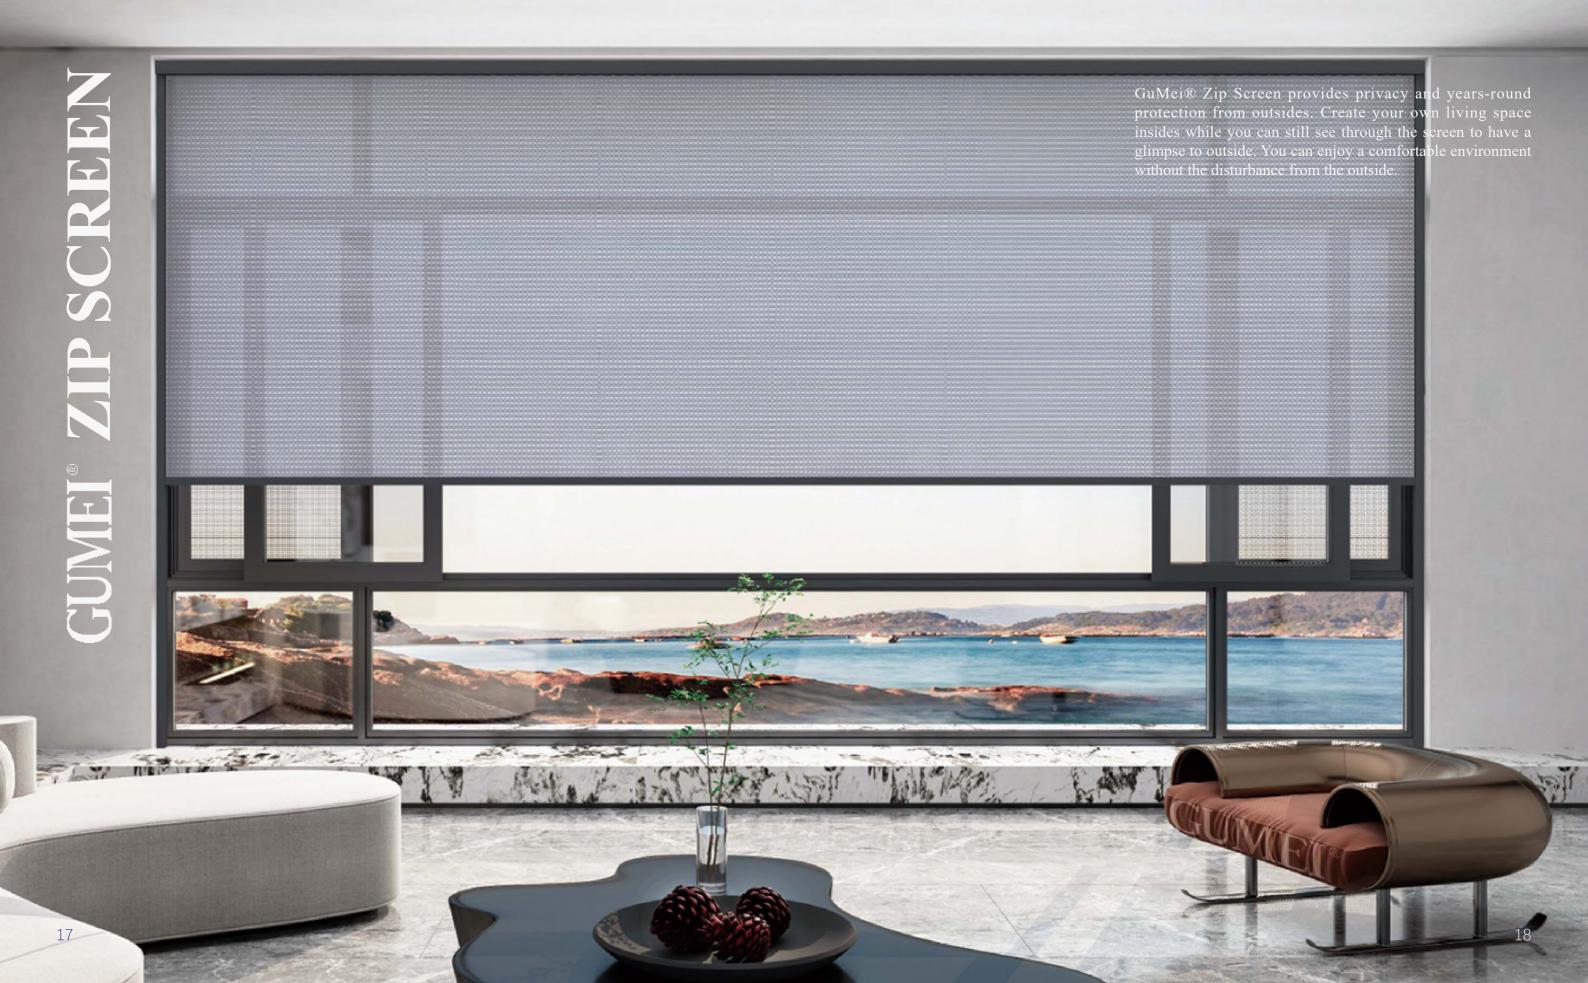

### Zip Screen

The zip screens are effectively combined with the pergola. It's also for sun shading, provide privacy space, UV protection...