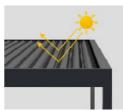

### **Water Drainage System**

Blades offer protection from the rainwater, direct sunlight and capable for air circulation. You may enjoy the warm sunlight in winter time and protect you from getting wet in rainy days, provide shading in hot summer.

Waterproof

Shading

Angle Adjustable

Air Circulation

The pergola can be constructed in many ways: freestanding, wall-mounted, only roof available, two or more sets of combination...

Free-standing

Combination