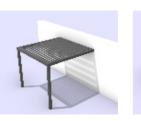

num blades can rotate to any angle for protection and air circulation and rainwater proof depending on your needs. Easily control it with a remote.

The water drains off from the roof to the columns through the water drainage system insides, eventually, the water will leak out from the bottom of the posts or in other place that you connect with.

### **Water Drainage System**



Blades offer protection from the rainwater, direct sunlight and capable for air circulation. You may enjoy the warm sunlight in winter time and protect you from getting wet in rainy days, provide shading in hot summer.









Waterproof

Shading

Angle Adjustable

Air Circulation

The pergola can be constructed in many ways: freestanding, wall-mounted, only roof available, two or more sets of combination...









Free-standing

Combination

Wall-mounted

Wall-mounted 2

### **General Installation**

Modular design ensures an easy installation for our pergola with multifunction combination in entire product.









### **Customization Options and Others**

Pergola with different element fittings can show your unique taste for your own house. And it can be created in infinite possibilities and combination.



### Zip Screen

The zip screens are effectively combined with the pergola. It's also for sun shading, provide privacy space, UV protection...



### **Blinds**

Shutters or blinds are durable in using, sun shading in lighter weight, provide safer and stabler protection for you.



### **Gauze/Curtains**

The gauze or curtains can effectively prevent sun light and UV radiation, and a nice c