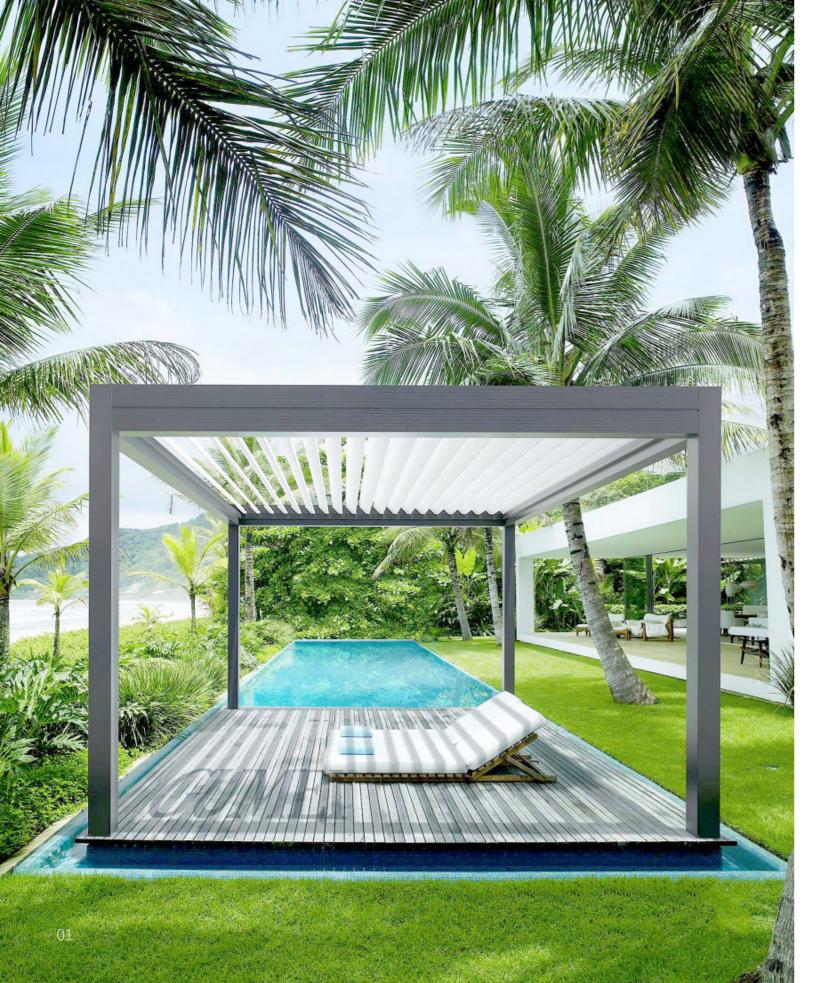

### **Integrated Design Solutions**

Extruded aluminum blades can rotate to any angle for protection and air circulation and rainwater proof depending on your needs. Easily control it with a remote.

The water drains off from the roof to the columns through the water drainage system insides, eventually, the water will leak out from the bottom of the posts or in other place that you connect with.

### **Water Drainage System**

Blades offer protection from the rainwater, direct sunlight and capable for air circulation. You may enjoy the warm sunlight in winter time and protect you from getting wet in rainy days, provide shading in hot summer.

Waterproof

Shading

Angle Adjustable

Air Circulation

The pergola can be constructed in many ways: freestanding, wall-mounted, only roof available, two or more sets of combination...

Free-standing

Combination