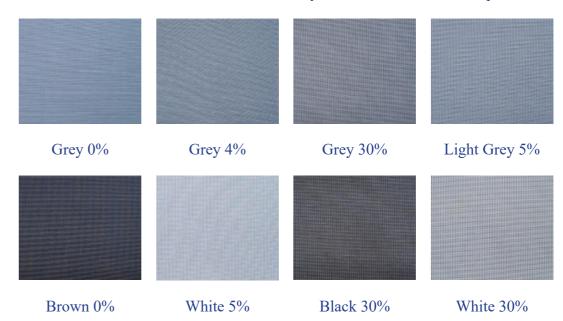

### **Fabric Options**

Various options for openness factors from 0% totally blocking to 30% with air circulation and sunshade, which has the ability of UV resistant and waterproof.