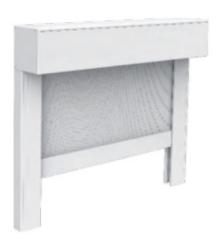

### **GM-100 Series Zip Screen**

This model offers a contemporary outdoor shading systems to fit various house appliances while maintaining a consistent aesthetic and finishing for your interiors.

**GM-100 Electric Zip Screen** 

### **GM-120 Series Zip Screen**

GM-120 series zip screen provides a larger size in customization and stronger support. It can also be fitted in any environment of your house style and decoration.

**GM-120 Electric Zip Screen** 