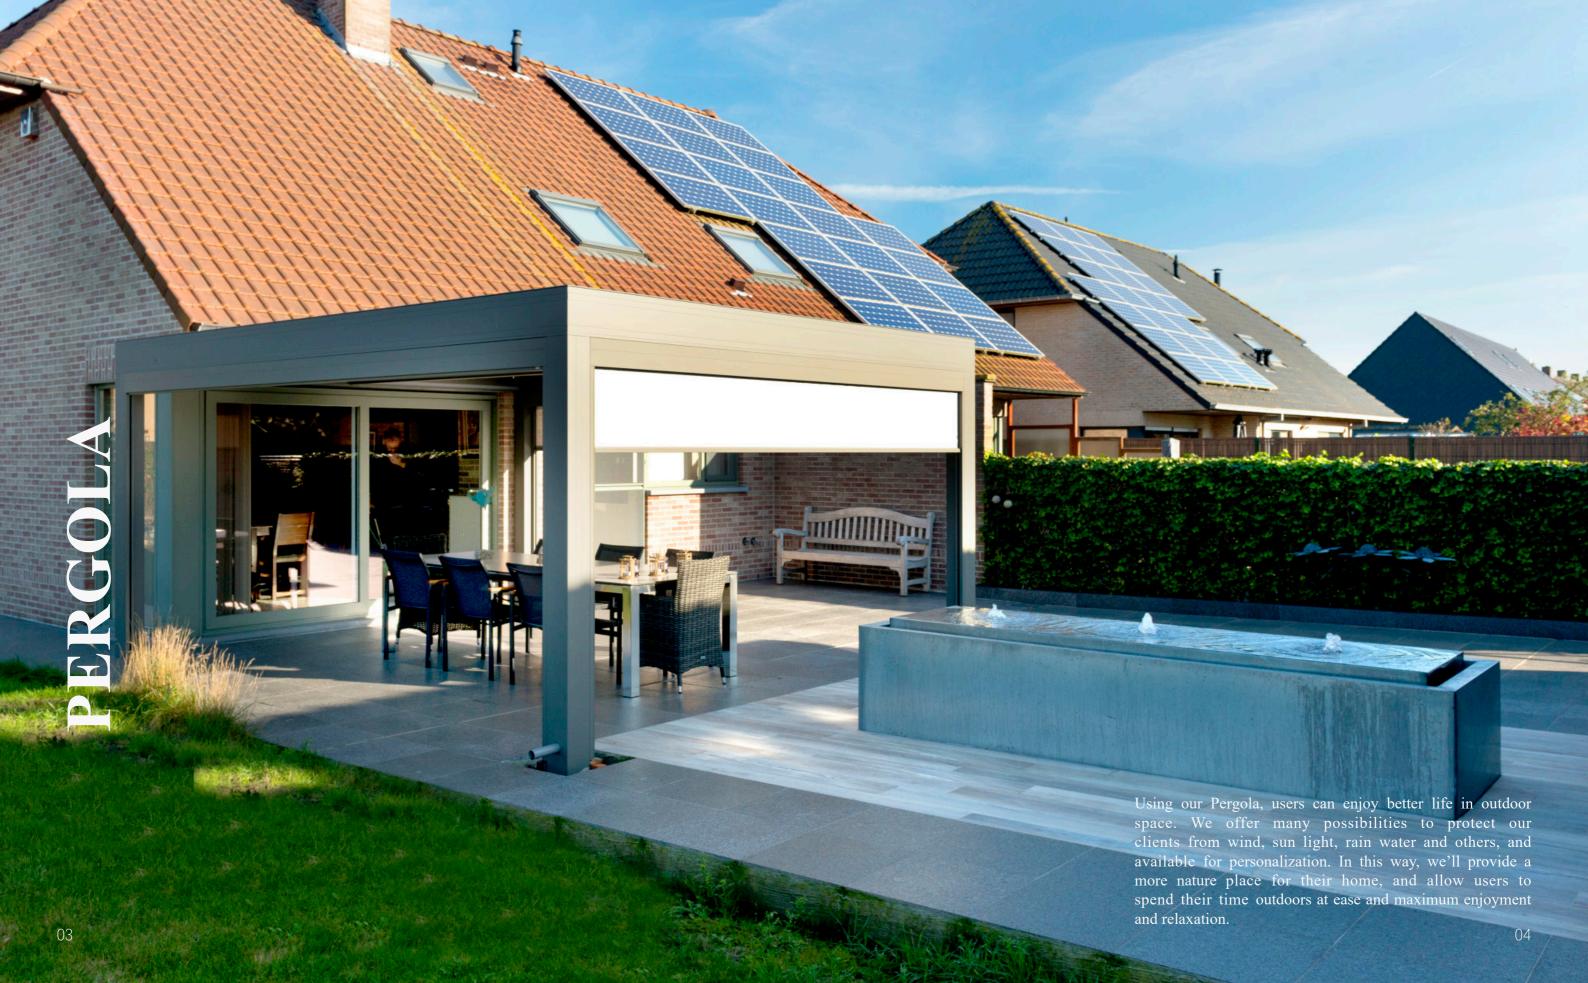

Waterproof

Shading

Angle Adjustable

Air Circulation

The pergola can be constructed in many ways: freestanding, wall-mounted, only roof available, two or more sets of combination...

Free-standing

Combination

Wall-mounted

Wall-mounted 2

### **General Installation**

Modular design ensures an easy installation for our pergola with multifunction combination in entire product.

### **Customization Options and Others**

Pergola with different element fittings can show your unique taste for your own house. And it can be created in infinite possibilities and combination.