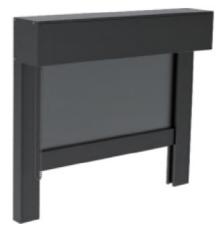

**GM-120 Bead-String Zip Screen** 

Width up to 2.5 meters, suitable for Width up to 4 meters, suitable for without a power supply.

**GM-120 Rod Rotate Zip Screen** 

small windows, high heights, and places small and medium-sized, indoor places without power supply.

### **Different Types of Drive/Motor Installation**

Bead-String System

Rod-Rotate System

Electric Motor System

Maual Spring System