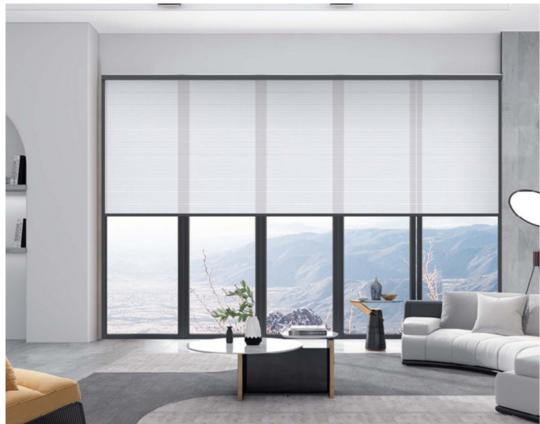

### Zip Screen

The zip screens are effectively combined with the pergola. It's also for sun shading, provide privacy space, UV protection...

### **Blinds**

Shutters or blinds are durable in using, sun shading in lighter weight, provide safer and stabler protection for you.

### **Gauze/Curtains**

The gauze or curtains can effectively prevent sun light and UV radiation, and a nice choice for decoration.