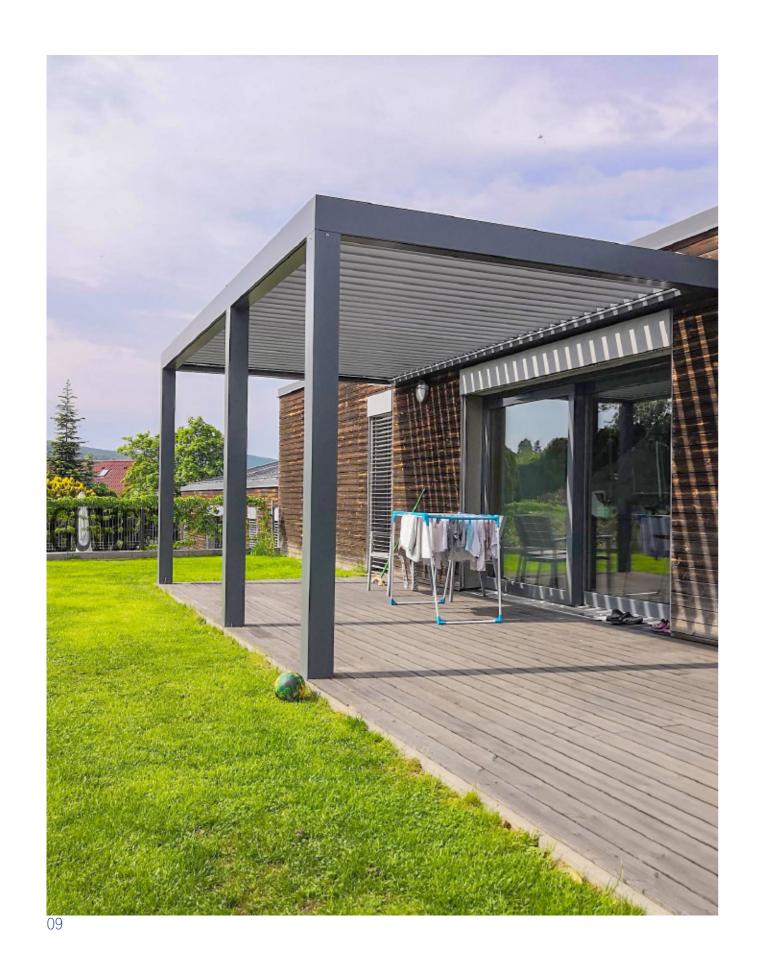

Wall-mounted

Wall-mounted 2

### **General Installation**

Modular design ensures an easy installation for our pergola with multifunction combination in entire product.