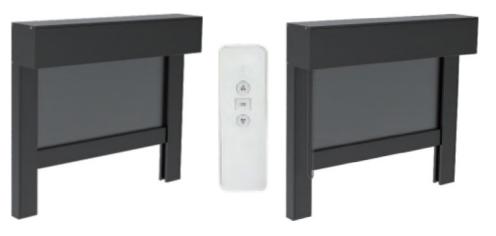

### **GM-100 Series Zip Screen**

This model offers a contemporary outdoor shading systems to fit various house appliances while maintaining a consistent aesthetic and finishing for your interiors.

**GM-100 Electric Zip Screen** 

### **GM-120 Series Zip Screen**

GM-120 series zip screen provides a larger size in customization and stronger support. It can also be fitted in any environment of your house style and decoration.

**GM-120 Electric Zip Screen** 