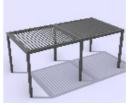

Waterproof

Shading

Angle Adjustable

Air Circulation

The pergola can be constructed in many ways: freestanding, wall-mounted, only roof available, two or more sets of combination...

Free-standing

Combination