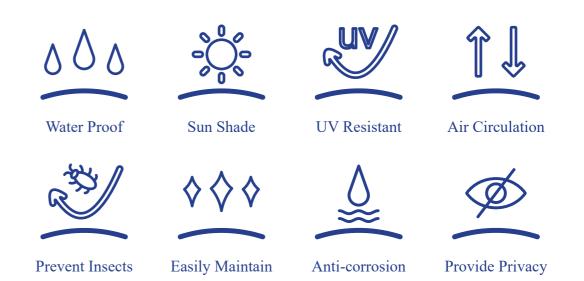

### **Fabric Options**

Various options for openness factors from 0% totally blocking to 30% with air circulation and sunshade, which has the ability of UV resistant and waterproof.