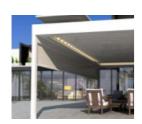

### **Integrated Design Solutions**

Extruded aluminum blades can rotate to any angle for protection and air circulation and rainwater proof depending on your needs. Easily control it with a remote.

The water drains off from the roof to the columns through the water drainage system insides, eventually, the water will leak out from the bottom of the posts or in other place that you connect with.

### **Water Drainage System**

Blades offer protection from the rainwater, direct sunlight and capable for air circulation. You may enjoy the warm sunlight in winter time and protect you from getting wet in rainy days, provide shading in hot summer.

Waterproof

Shading

Angle Adjustable

Air Circulation

The pergola can be constructed in many ways: freestanding, wall-mounted, only roof available, two or more sets of combination...

Free-standing

Combination