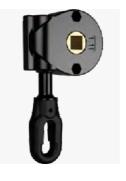

### **Different Types of Drive/Motor Installation**

Bead-String System

Rod-Rotate System

Electric Motor System

Maual Spring System