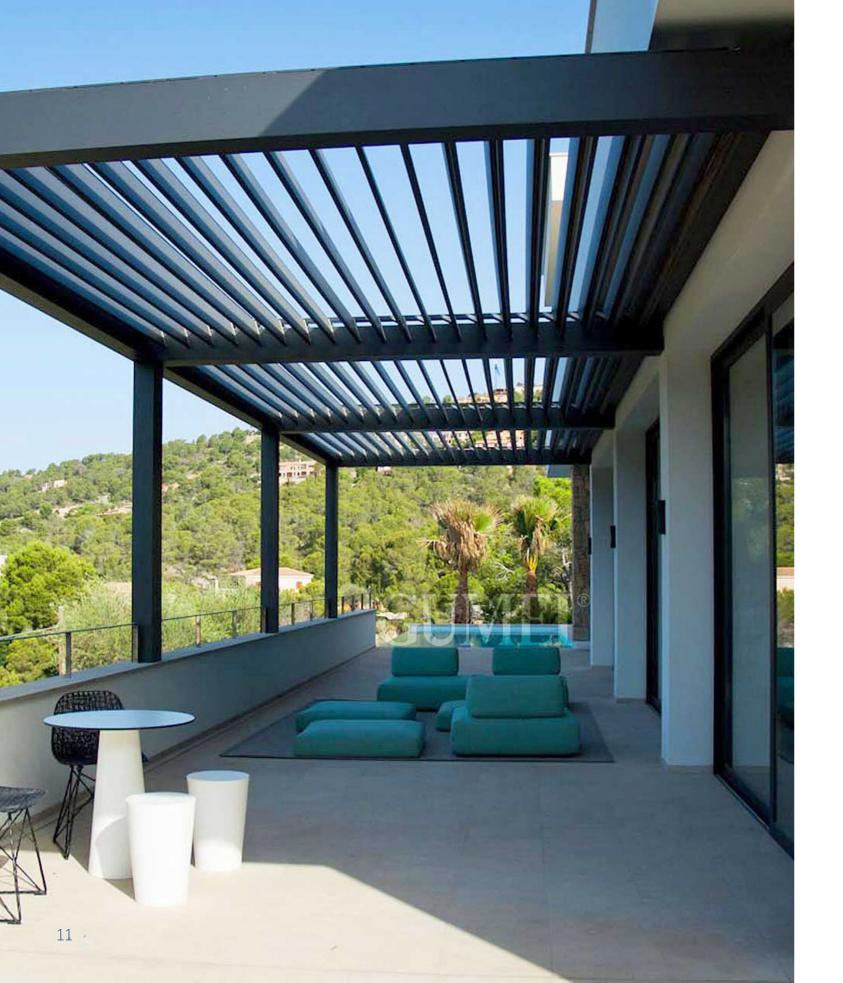

### **Integrated Design Solutions**

Extruded aluminum blades can rotate to any angle for protection and air circulation and rainwater proof depending on your needs. Easily control it with a remote.

The water drains off from the roof to the columns through the water drainage system insides, eventually, the water will leak out from the bottom of the posts or in other place that you connect with.

### **Water Drainage System**

Blades offer protection from the rainwater, direct sunlight and capable for air circulation. You may enjoy the warm sunlight in winter time and protect you from getting wet in rainy days, provide shading in hot summer.

Waterproof

Shading

Angle Adjustable

Air Circulation

The pergola can be constructed in many ways: freestanding, wall-mounted, only roof available, two or more sets of combination...

Free-standing

Combination