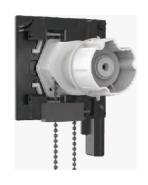

### **Different Types of Drive/Motor Installation**

Bead-String System

Rod-Rotate System

Electric Motor System

Maual Spring System