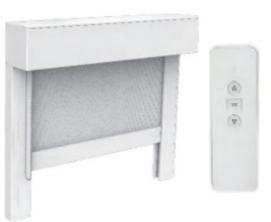

### **GM-100 Series Zip Screen**

This model offers a contemporary outdoor shading systems to fit various house appliances while maintaining a consistent aesthetic and finishing for your interiors.

**GM-100 Electric Zip Screen** 

### **GM-120 Series Zip Screen**

GM-120 series zip screen provides a larger size in customization and stronger support. It can also be fitted in any environment of your house style and decoration.

**GM-120 Electric Zip Screen** 