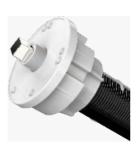

### **Different Types of Drive/Motor Installation**

Bead-String System

Rod-Rotate System

Electric Motor System

Maual Spring System