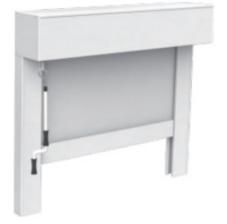

### **Different Types of Drive/Motor Installation**

Bead-String System

Rod-Rotate System

Electric Motor System

Maual Spring System