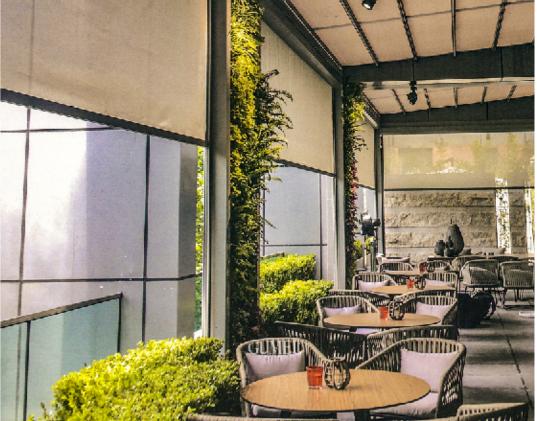

### Zip Screen

The zip screens are effectively combined with the pergola. It's also for sun shading, provide privacy space, UV protection...

### **Blinds**

Shutters or blinds are durable in using, sun shading in lighter weight, provide safer and stabler protection for you.

### **Gauze/Curtains**

The gauze or curtains can effectively prevent sun light and UV radiation, and a nice choice for decoration.