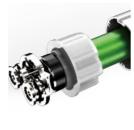

### **Different Types of Drive/Motor Installation**

Bead-String System

Rod-Rotate System

Electric Motor System

Maual Spring System