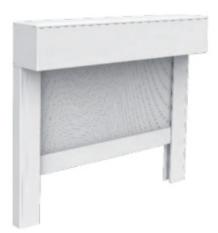

### **GM-120 Series Zip Screen**

GM-120 series zip screen provides a larger size in customization and stronger support. It can also be fitted in any environment of your house style and decoration.

**GM-120 Electric Zip Screen** 

The width can reach to 6 meters that are Width is up to 4 meters, suitable for widely used in high-end places such as small interiors with no power supply. sun rooms, clubs, and balconies.

**GM-120 Spring Zip Screen** 