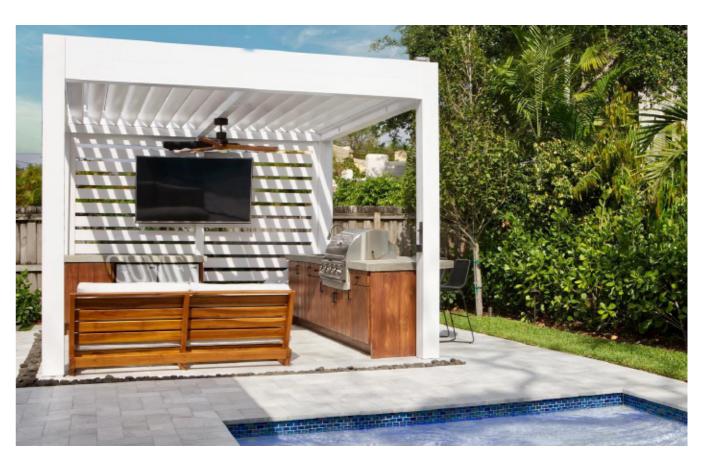

### **Considerate & Nicely Design**

Innovative design on the appearance and functions. Clean outlook with hidden fixings and fasteners solutions, durable materials and combination with a perfectly finishing product that provide a flexible matching for any style of your house.

### **Water Drainage System**

Blades offer protection from the rainwater, direct sunlight and capable for air circulation. You may enjoy the warm sunlight in winter time and protect you from getting wet in rainy days, provide shading in hot summer.

Waterproof

Shading

Angle Adjustable

Air Circulation

The pergola can be constructed in many ways: freestanding, wall-mounted, only roof available, two or more sets of combination...

Free-standing

Combination