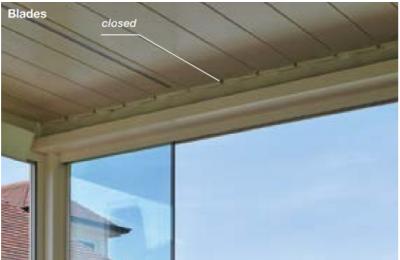

### **Water Drainage System**

Blades offer protection from the rainwater, direct sunlight and capable for air circulation. You may enjoy the warm sunlight in winter time and protect you from getting wet in rainy days, provide shading in hot summer.

Waterproof

Shading

Angle Adjustable

Air Circulation

The pergola can be constructed in many ways: freestanding, wall-mounted, only roof available, two or more sets of combination...

Free-standing

Combination