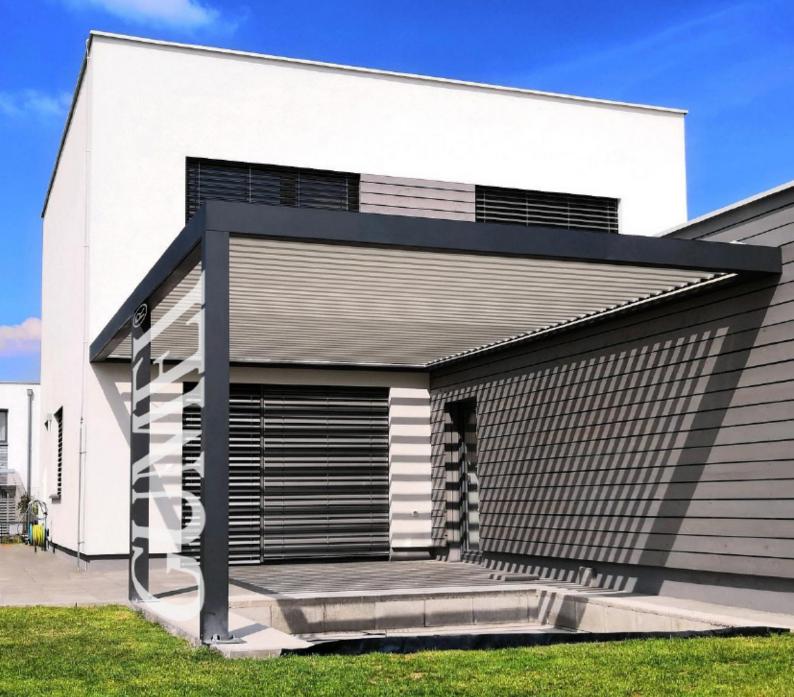

### & 220 SERIE CTIONAL PERGOI

### **Hot Sale Series**

We provide 168 series and 220 series and others series options for you, all of them are made from high quality 6063 T-5 aluminum alloy material, which can withstand many extreme circumstances. Other house appliances can be matched or placed with it according to your ideas.

### **Integrated Design Solutions**

Extruded aluminum blades can rotate to any angle for protection and air circulation and rainwater proof depending on your needs. Easily control it with a remote.

The water drains off from the roof to the columns through the water drainage system insides, eventually, the water will leak out from the bottom of the posts or in other place that you connect with.

### **Water Drainage System**

Blades offer protection from the rainwater, direct sunlight and capable for air circulation. You may enjoy the warm sunlight in winter time and protect you from getting wet in rainy days, provide shading in hot summer.

Waterproof

Shading

Angle Adjustable

Air Circulation

The pergola can be constructed in many ways: freestanding, wall-mounted, only roof available, two or more sets of combination...

Free-standing

Combination