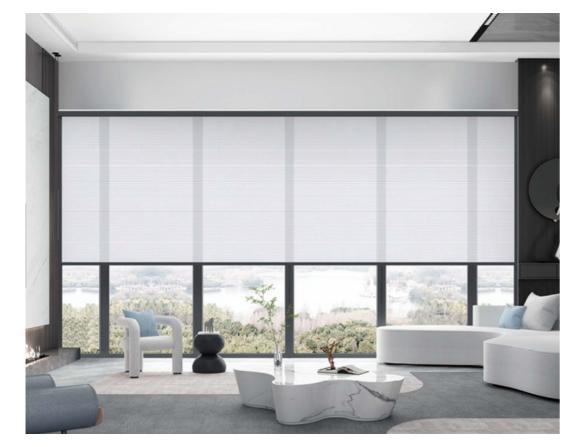

### Zip Screen

The zip screens are effectively combined with the pergola. It's also for sun shading, provide privacy space, UV protection...

### **Blinds**

Shutters or blinds are durable in using, sun shading in lighter weight, provide safer and stabler protection for you.

### **Gauze/Curtains**

The gauze or curtains can effectively prevent sun light and UV radiation, and a nice choice for decoration.