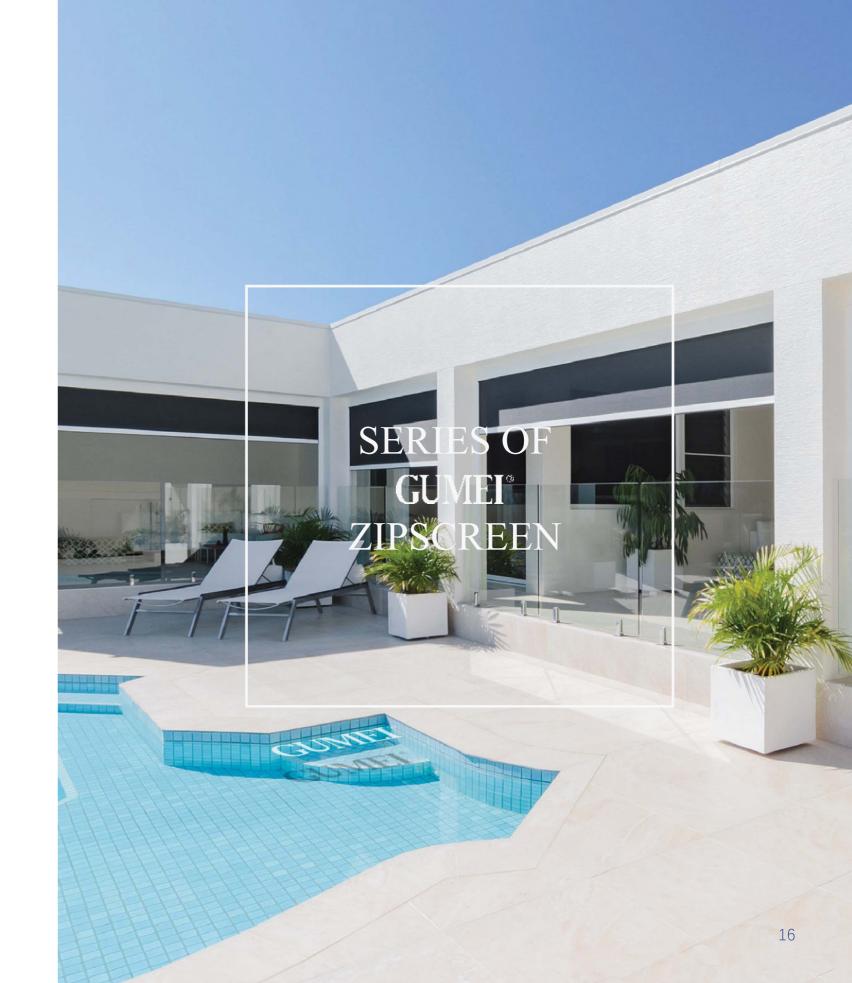

### Zip Screen

The zip screens are effectively combined with the pergola. It's also for sun shading, provide privacy space, UV protection...