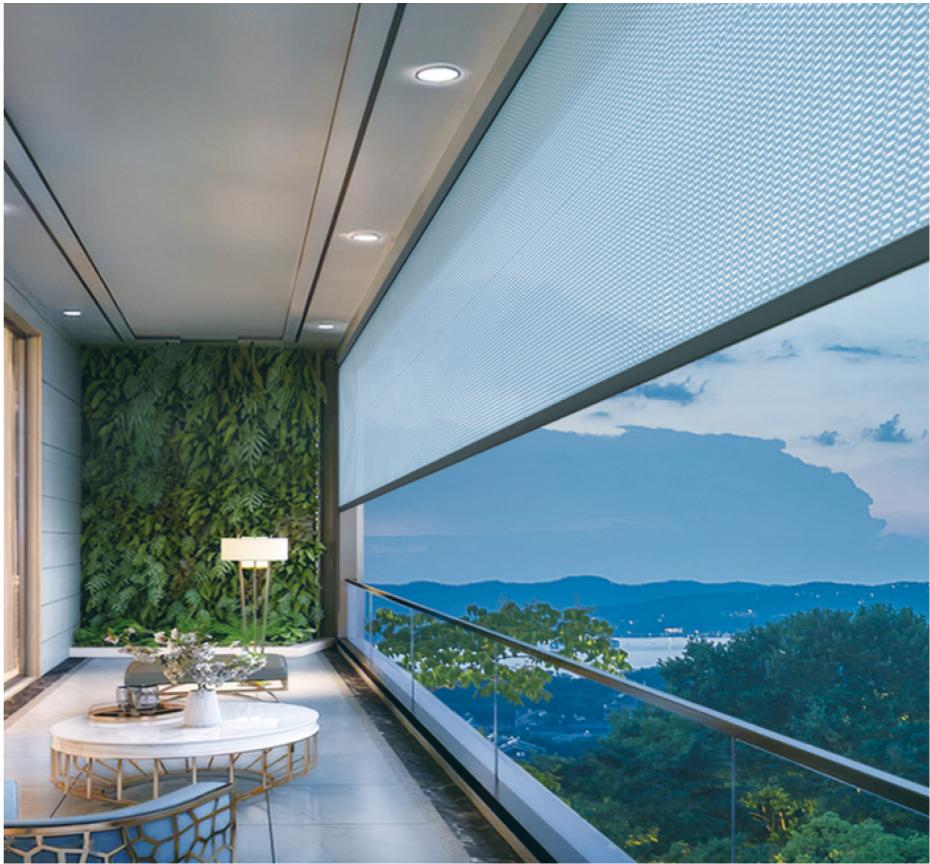

### **GM-100 Series Zip Screen**

This model offers a contemporary outdoor shading systems to fit various house appliances while maintaining a consistent aesthetic and finishing for your interiors.

**GM-100 Electric Zip Screen** 

### **Fabric Options**

Various options for openness factors from 0% totally blocking to 30% with air circulation and sunshade, which has the ability of UV resistant and waterproof.

### **Materials of Gumei Zip Screen**

PVC fiberglass improved durability, corrosion resistance and weight reduction.

SUPPLIED & SERVICED By : AL AMEERA ENGINEERING & METAL WORKS LLC AJMAN UAE Call us on + 971 50 9854276 Email : aemllcsales@gmail.com