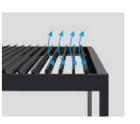

### **Water Drainage System**

Blades offer protection from the rainwater, direct sunlight and capable for air circulation. You may enjoy the warm sunlight in winter time and protect you from getting wet in rainy days, provide shading in hot summer.

Waterproof

Shading

Angle Adjustable

Air Circulation

The pergola can be constructed in many ways: freestanding, wall-mounted, only roof available, two or more sets of combination...

Free-standing

Combination