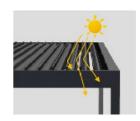

### **Water Drainage System**

Blades offer protection from the rainwater, direct sunlight and capable for air circulation. You may enjoy the warm sunlight in winter time and protect you from getting wet in rainy days, provide shading in hot summer.

Waterproof

Shading

Angle Adjustable

Air Circulation

The pergola can be constructed in many ways: freestanding, wall-mounted, only roof available, two or more sets of combination...

Free-standing

Combination