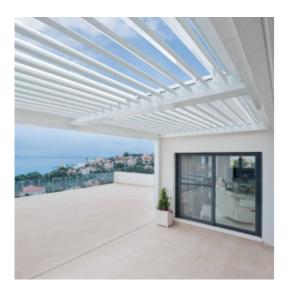

### **Integrated Design Solutions**

Extruded aluminum blades can rotate to any angle for protection and air circulation and rainwater proof depending on your needs. Easily control it with a remote.

The water drains off from the roof to the columns through the water drainage system insides, eventually, the water will leak out from the bottom of the posts or in other place that you connect with.

### **Water Drainage System**

Blades offer protection from the rainwater, direct sunlight and capable for air circulation. You may enjoy the warm sunlight in winter time and protect you from getting wet in rainy days, provide shading in hot summer.

Waterproof

Shading

Angle Adjustable

Air Circulation

The pergola can be constructed in many ways: freestanding, wall-mounted, only roof available, two or more sets of combination...

Free-standing

Combination