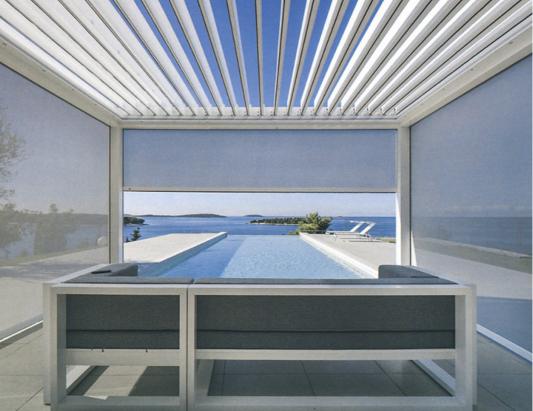

### **Integrated Design Solutions**

Extruded aluminum blades can rotate to any angle for protection and air circulation and rainwater proof depending on your needs. Easily control it with a remote.

The water drains off from the roof to the columns through the water drainage system insides, eventually, the water will leak out from the bottom of the posts or in other place that you connect with.

### **Water Drainage System**

Blades offer protection from the rainwater, direct sunlight and capable for air circulation. You may enjoy the warm sunlight in winter time and protect you from getting wet in rainy days, provide shading in hot summer.

Waterproof

Shading

Angle Adjustable

Air Circulation

The pergola can be constructed in many ways: freestanding, wall-mounted, only roof available, two or more sets of combination...

Free-standing

Combination