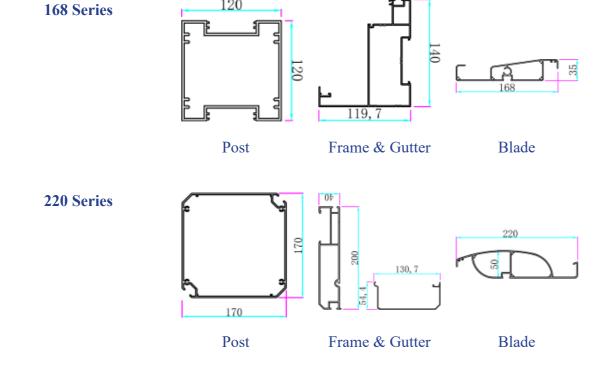

### **Hot Sale Series**

We provide 168 series and 220 series and others series options for you, all of them are made from high quality 6063 T-5 aluminum alloy material, which can withstand many extreme circumstances. Other house appliances can be matched or placed with it according to your ideas.

### **Other Series**

140 Series