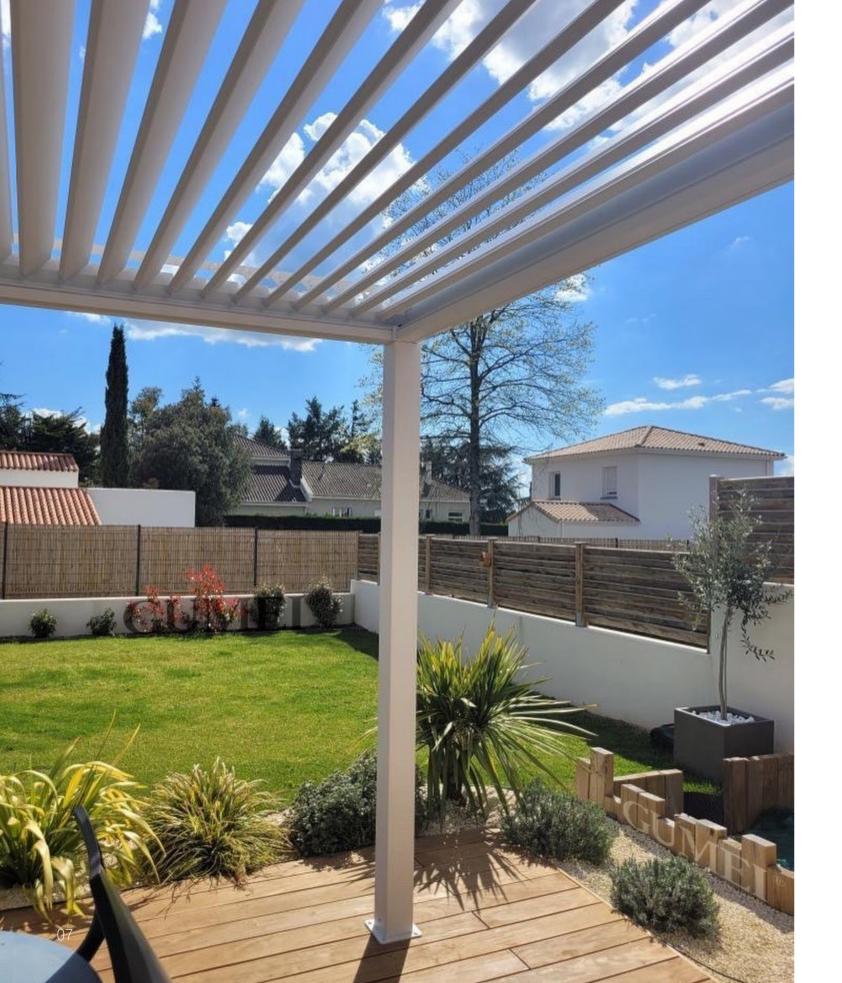

Waterproof

Shading

Angle Adjustable

Air Circulation

The pergola can be constructed in many ways: freestanding, wall-mounted, only roof available, two or more sets of combination...

Free-standing

Combination

### **General Installation**

Modular design ensures an easy installation for our pergola with multifunction combination in entire product.

### **Customization Options and Others**

Pergola with different element fittings can show your unique taste for your own house. And it can be created in infinite possibilities and combination.