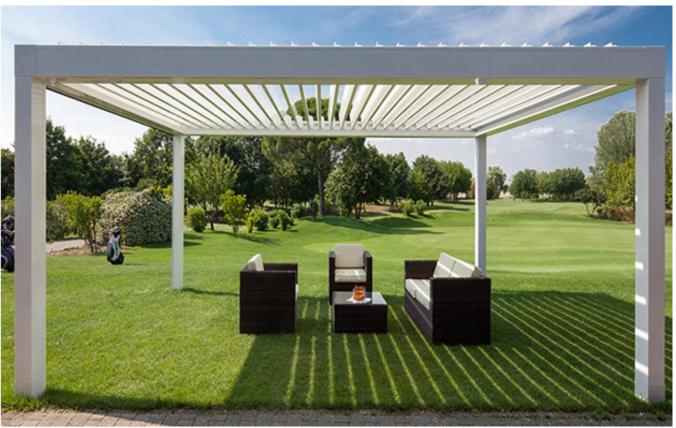

Waterproof

Shading

Angle Adjustable

Air Circulation

The pergola can be constructed in many ways: freestanding, wall-mounted, only roof available, two or more sets of combination...

Free-standing

Combination

### **General Installation**

Modular design ensures an easy installation for our pergola with multifunction combination in entire product.