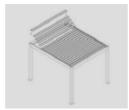

### **Hot Sale Series**

We provide 168 series and 220 series and others series options for you, all of them are made from high quality 6063 T-5 aluminum alloy material, which can withstand many extreme circumstances. Other house appliances can be matched or placed with it according to your ideas.

### **Integrated Design Solutions**

Extruded aluminum blades can rotate to any angle for protection and air circulation and rainwater proof depending on your needs. Easily control it with a remote.

The water drains off from the roof to the columns through the water drainage system insides, eventually, the water will leak out from the bottom of the posts or in other place that you connect with.