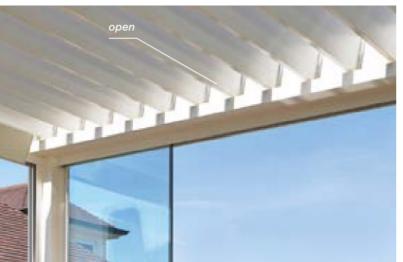

### **Integrated Design Solutions**

Extruded aluminum blades can rotate to any angle for protection and air circulation and rainwater proof depending on your needs. Easily control it with a remote.

The water drains off from the roof to the columns through the water drainage system insides, eventually, the water will leak out from the bottom of the posts or in other place that you connect with.

### **Water Drainage System**

Blades offer protection from the rainwater, direct sunlight and capable for air circulation. You may enjoy the warm sunlight in winter time and protect you from getting wet in rainy days, provide shading in hot summer.

Waterproof

Shading

Angle Adjustable

Air Circulation

The pergola can be constructed in many ways: freestanding, wall-mounted, only roof available, two or more sets of combination...

Free-standing

Combination