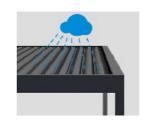

### **Water Drainage System**

Blades offer protection from the rainwater, direct sunlight and capable for air circulation. You may enjoy the warm sunlight in winter time and protect you from getting wet in rainy days, provide shading in hot summer.

Waterproof

Shading

Angle Adjustable

Air Circulation

The pergola can be constructed in many ways: freestanding, wall-mounted, only roof available, two or more sets of combination...

Free-standing

Combination