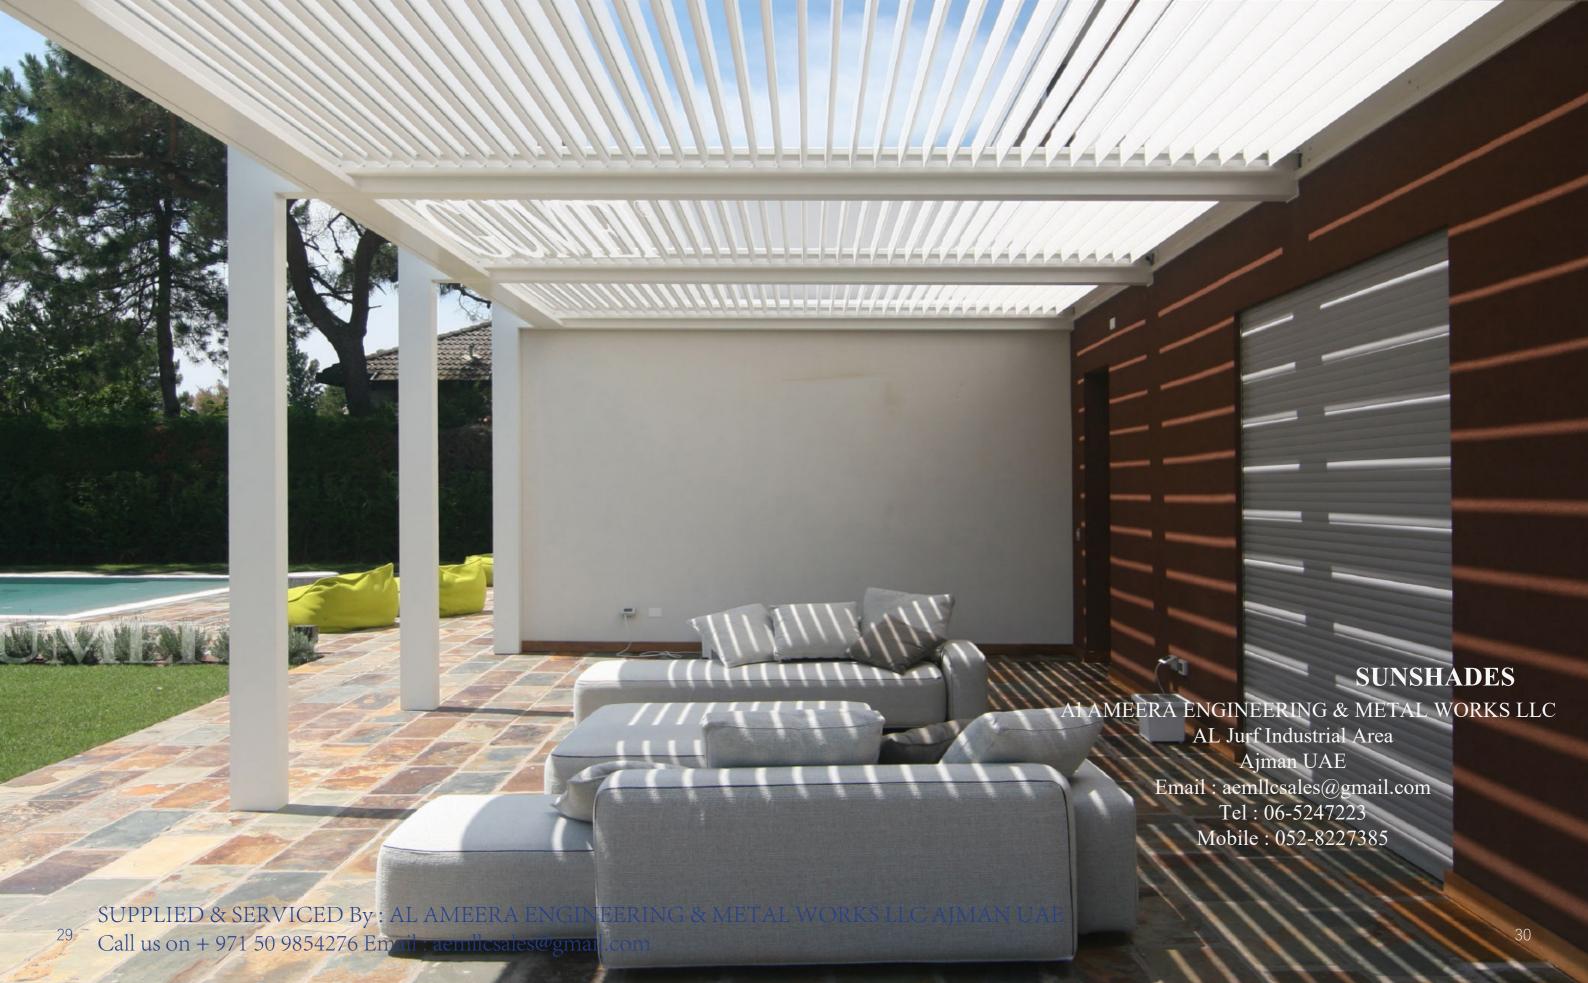

### AMEERA PERGOLA - CREATING SPACE

SUPPLIED & SERVICED By : AL AMEERA ENGINEERING & METAL WORKS LLC AJMAN UAE Call us on ± 971 50 9854276 Email : aemllcsales@gmail.com

### **Integrated Design Solutions**

Extruded aluminum blades can rotate to any angle for protection and air circulation and rainwater proof depending on your needs. Easily control it with a remote.

The water drains off from the roof to the columns through the water drainage system insides, eventually, the water will leak out from the bottom of the posts or in other place that you connect with.

### **Water Drainage System**

Blades offer protection from the rainwater, direct sunlight and capable for air circulation. You may enjoy the warm sunlight in winter time and protect you from getting wet in rainy days, provide shading in hot summer.

Waterproof

Shading

Angle Adjustable

Air Circulation

The pergola can be constructed in many ways: freestanding, wall-mounted, only roof available, two or more sets of combination...

Free-standing

Combination