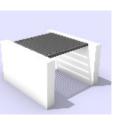

### **Water Drainage System**

Blades offer protection from the rainwater, direct sunlight and capable for air circulation. You may enjoy the warm sunlight in winter time and protect you from getting wet in rainy days, provide shading in hot summer.

Waterproof

Shading

Angle Adjustable

Air Circulation

The pergola can be constructed in many ways: freestanding, wall-mounted, only roof available, two or more sets of combination...

Free-standing

Combination