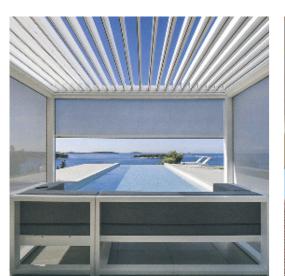

### Zip Screen

The zip screens are effectively combined with the pergola. It's also for sun shading, provide privacy space, UV protection...

### **Blinds**

Shutters or blinds are durable in using, sun shading in lighter weight, provide safer and stabler protection for you.

### **Gauze/Curtains**

The gauze or curtains can effectively prevent sun light and UV radiation, and a nice choice for decoration.