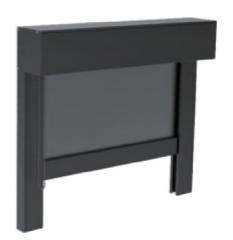

### **GM-100 Series Zip Screen**

This model offers a contemporary outdoor shading systems to fit various house appliances while maintaining a consistent aesthetic and finishing for your interiors.

**GM-100 Electric Zip Screen** 

The width can reach 4 meters, suitable Width is up to 4 meters, suitable for for hotels, private houses, offices and small interiors with no power supply. other indoor places.

**GM-100 Spring Zip Screen** 