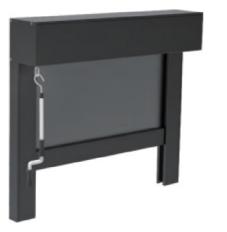

**GM-100 Bead-String Zip Screen** 

Width up to 2.5 meters, suitable for Width up to 4 meters, suitable for without a power supply.

**GM-100 Rod Rotate Zip Screen** 

small windows, high heights, and places small and medium-sized, indoor places without power supply.

### **Different Types of Drive/Motor Installation**

Bead-String System

Rod-Rotate System

Electric Motor System

Maual Spring System