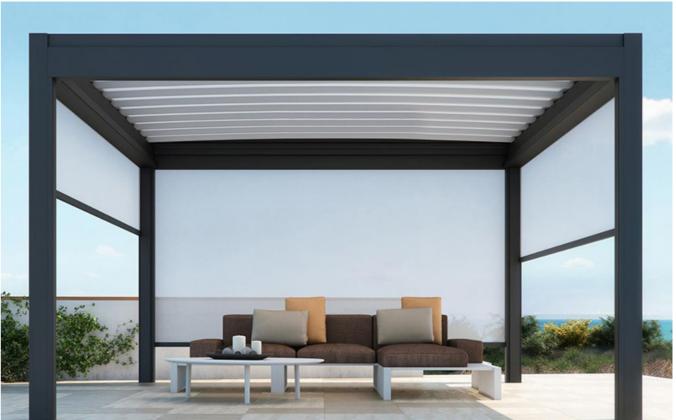

### **Integrated Design Solutions**

Extruded aluminum blades can rotate to any angle for protection and air circulation and rainwater proof depending on your needs. Easily control it with a remote.

The water drains off from the roof to the columns through the water drainage system insides, eventually, the water will leak out from the bottom of the posts or in other place that you connect with.

Waterproof

Shading

Angle Adjustable

Air Circulation

The pergola can be constructed in many ways: freestanding, wall-mounted, only roof available, two or more sets of combination...

Free-standing

Combination