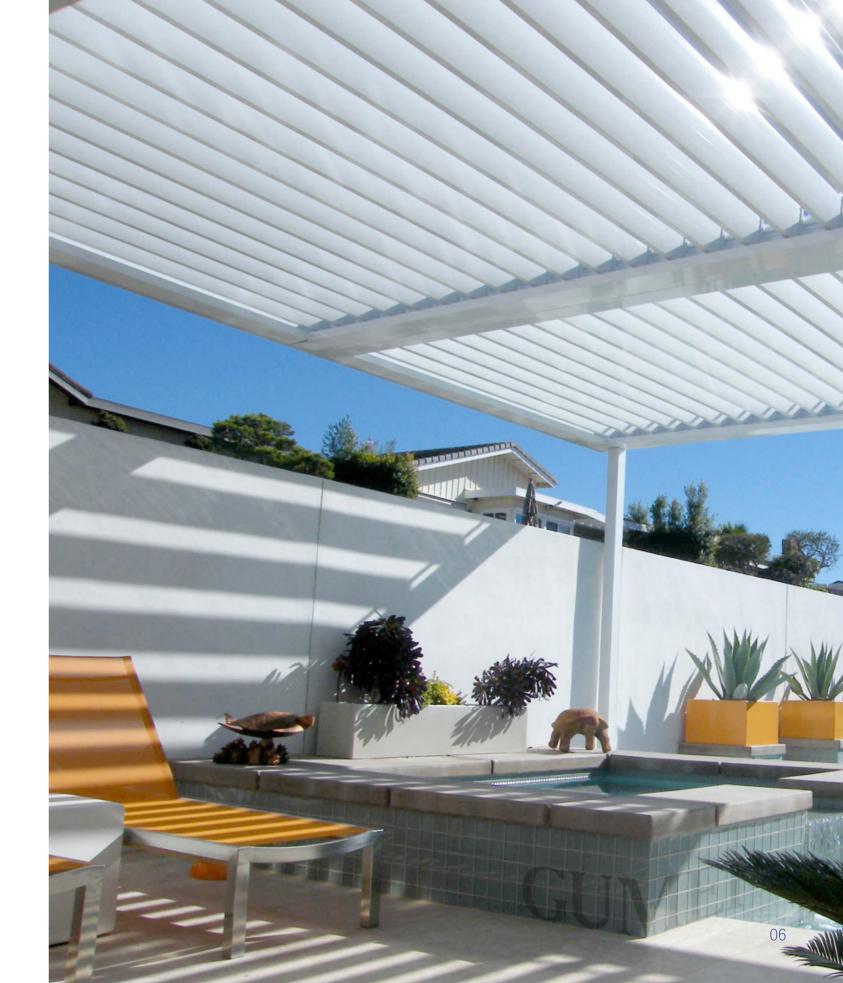

### **Integrated Design Solutions**

Extruded aluminum blades can rotate to any angle for protection and air circulation and rainwater proof depending on your needs. Easily control it with a remote.

The water drains off from the roof to the columns through the water drainage system insides, eventually, the water will leak out from the bottom of the posts or in other place that you connect with.

### **Water Drainage System**

Blades offer protection from the rainwater, direct sunlight and capable for air circulation. You may enjoy the warm sunlight in winter time and protect you from getting wet in rainy days, provide shading in hot summer.

Waterproof

Shading

Angle Adjustable

Air Circulation

The pergola can be constructed in many ways: freestanding, wall-mounted, only roof available, two or more sets of combination...

Free-standing

Combination