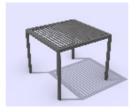

Waterproof

Shading

Angle Adjustable

Air Circulation

The pergola can be constructed in many ways: freestanding, wall-mounted, only roof available, two or more sets of combination...

Free-standing

Combination