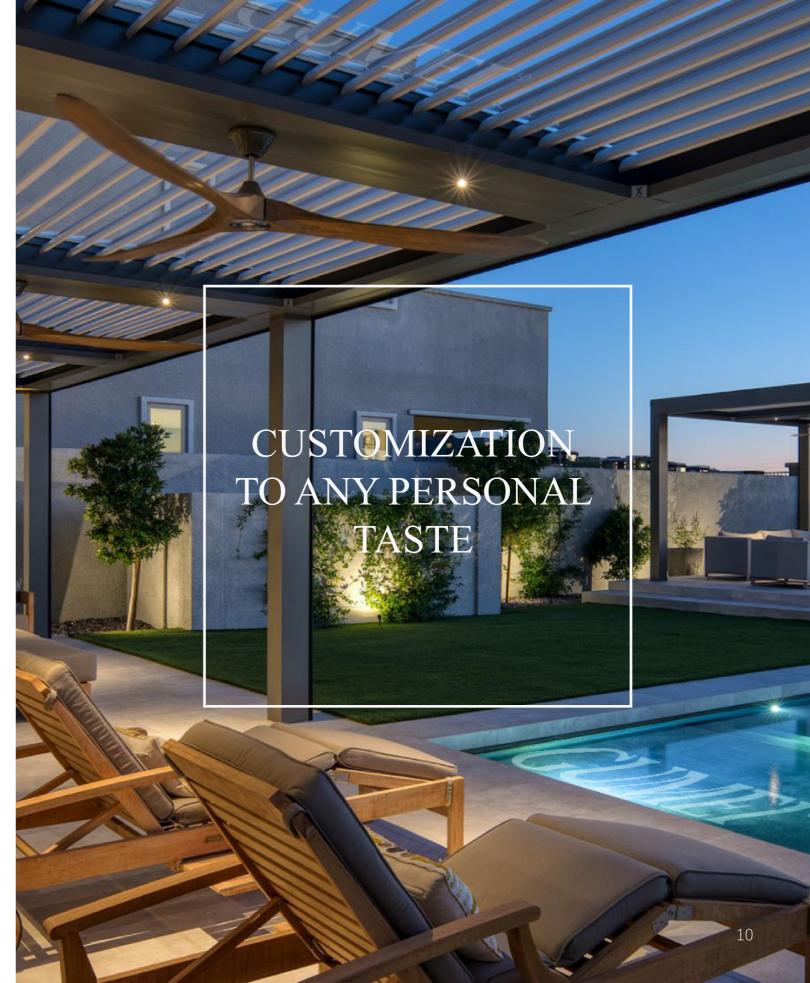

### **Customization Possibilities**

Modular system design can bring countless combinations and solutions for your own style of customization options. Values can be put on our product, such as screens, sliding panels, glass doors, air conditioners, heaters, choices of colors..., which can be attached with according to your unique style.

### **Customization Options and Others**

Pergola with different element fittings can show your unique taste for your own house. And it can be created in infinite possibilities and combination.