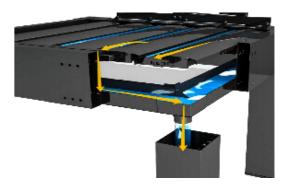

### **Integrated Design Solutions**

Extruded aluminum blades can rotate to any angle for protection and air circulation and rainwater proof depending on your needs. Easily control it with a remote.

The water drains off from the roof to the columns through the water drainage system insides, eventually, the water will leak out from the bottom of the posts or in other place that you connect with.

### **Water Drainage System**

Blades offer protection from the rainwater, direct sunlight and capable for air circulation. You may enjoy the warm sunlight in winter time and protect you from getting wet in rainy days, provide shading in hot summer.