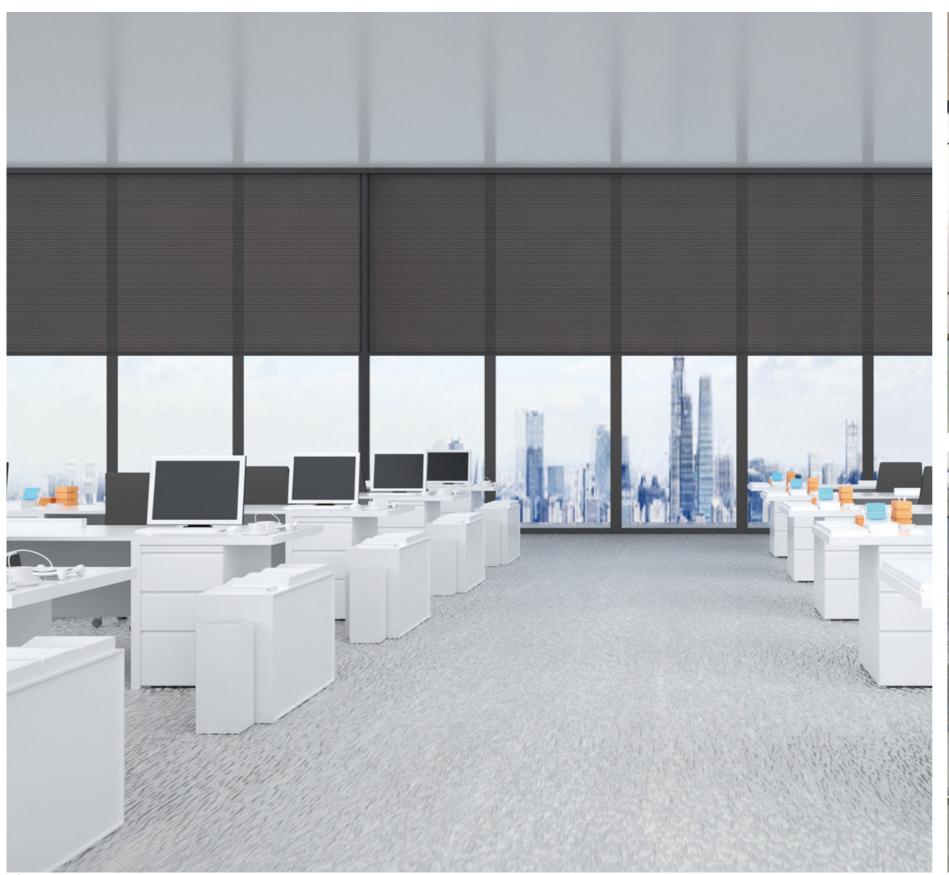

### Zip Screen

The zip screens are effectively combined with the pergola. It's also for sun shading, provide privacy space, UV protection...