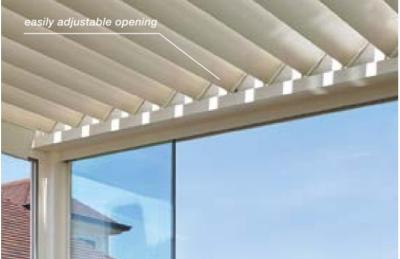

### **Integrated Design Solutions**

Extruded aluminum blades can rotate to any angle for protection and air circulation and rainwater proof depending on your needs. Easily control it with a remote.

The water drains off from the roof to the columns through the water drainage system insides, eventually, the water will leak out from the bottom of the posts or in other place that you connect with.

### **General Installation**

Modular design ensures an easy installation for our pergola with multifunction combination in entire product.