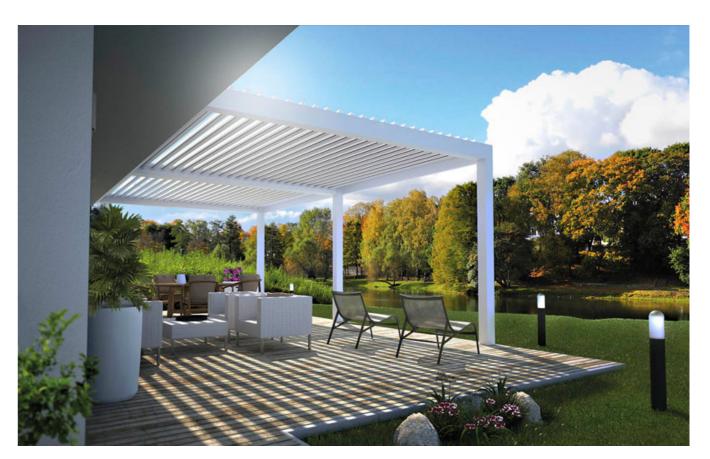

Waterproof

Shading

Angle Adjustable

Air Circulation

The pergola can be constructed in many ways: freestanding, wall-mounted, only roof available, two or more sets of combination...

Free-standing

Combination

### **General Installation**

Modular design ensures an easy installation for our pergola with multifunction combination in entire product.

### **Customization Options and Others**

Pergola with different element fittings can show your unique taste for your own house. And it can be created in infinite possibilities and combination.