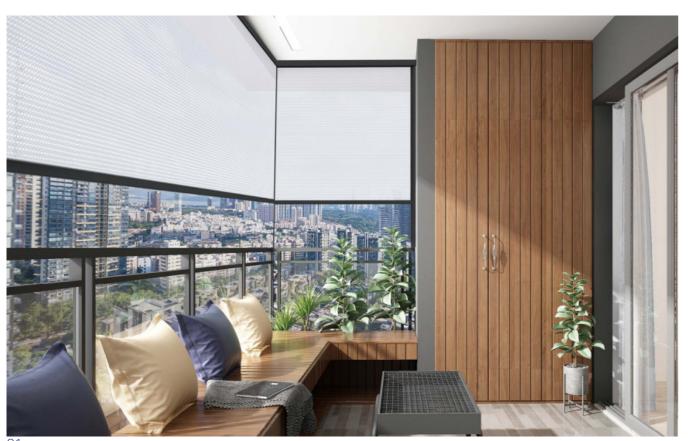

### Zip Screen

The zip screens are effectively combined with the pergola. It's also for sun shading, provide privacy space, UV protection...

### **GM-100 Series Zip Screen**

This model offers a contemporary outdoor shading systems to fit various house appliances while maintaining a consistent aesthetic and finishing for your interiors.

**GM-100 Electric Zip Screen** 